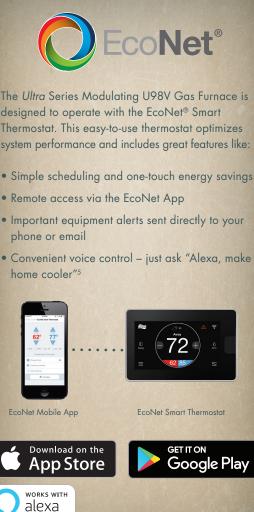

### **Smart Controls & Alerts**

This innovative technology sends you important alerts and reminders to keep your system working at its best. Plus, it's easy to adjust your comfort settings from home or away<sup>3</sup>.